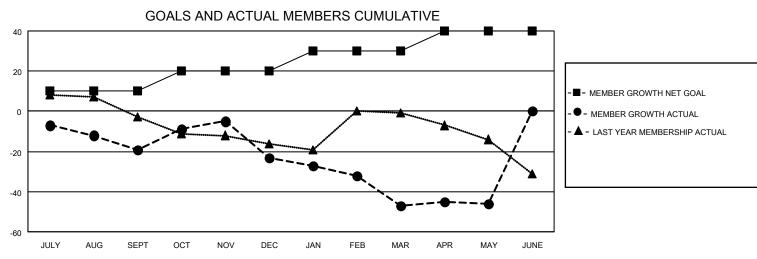

## District 27 A2

| Clubs         |               |             |               | Members               |                        |                         |                                                    |  |  |
|---------------|---------------|-------------|---------------|-----------------------|------------------------|-------------------------|----------------------------------------------------|--|--|
|               | RESULTS FOR   | R 2020-2021 |               | RESULTS FOR 2020-2021 |                        |                         |                                                    |  |  |
| QUARTER       | NEW CLUB GOAL | NEW CLUBS   | DROPPED CLUBS | QUARTER MEMI          | BER GROWTH NET<br>GOAL | MEMBER GROWTH<br>ACTUAL | DROPPED<br>MEMBERS ACTUAL<br>(including transfers) |  |  |
| JULY/AUG/SEPT | 0             | 0           | 0             | JULY/AUG/SEPT         | 10                     | 17                      | 35                                                 |  |  |
| OCT/NOV/DEC   | 0             | 0           | 0             | OCT/NOV/DEC           | 10                     | 38                      | 42                                                 |  |  |
| JAN/FEB/MAR   | 0             | 0           | 1             | JAN/FEB/MAR           | 10                     | 12                      | 34                                                 |  |  |
| APR/MAY/JUNE  | 0             | 0           | 0             | APR/MAY/JUNE          | 10                     | 22                      | 21                                                 |  |  |